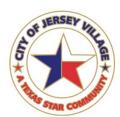

- 4. Items for Individual Consideration
  - a. Parks Master Plan update and discussion
- 5. Next Meeting Date: April 3, 2025
- 6. Adjournment

I, Maria Thorne, Parks and Recreation Administrative Assistant, City of Jersey Village, do hereby certify that the foregoing notice was posted in a place convenient to the public at City Hall on the 12<sup>th</sup> day of March 2025 at 1:00pm.

Additionally, the committee considered possible dates to begin discussions on the Parks Master Plan. Options included a Special meeting on March 26 at 6:30 PM, or at the regular April 3 PARAC meeting at 5:30 PM. The committee selected March 26 at 6:30 PM for the discussion.

#### **Next Meeting Date**

Parks Master Plan presentation and discussion: Wednesday, March 26, 2025 at 6:30PM. Next Regular PARAC meeting: Thursday, April 3, 2025 at 5:30 PM