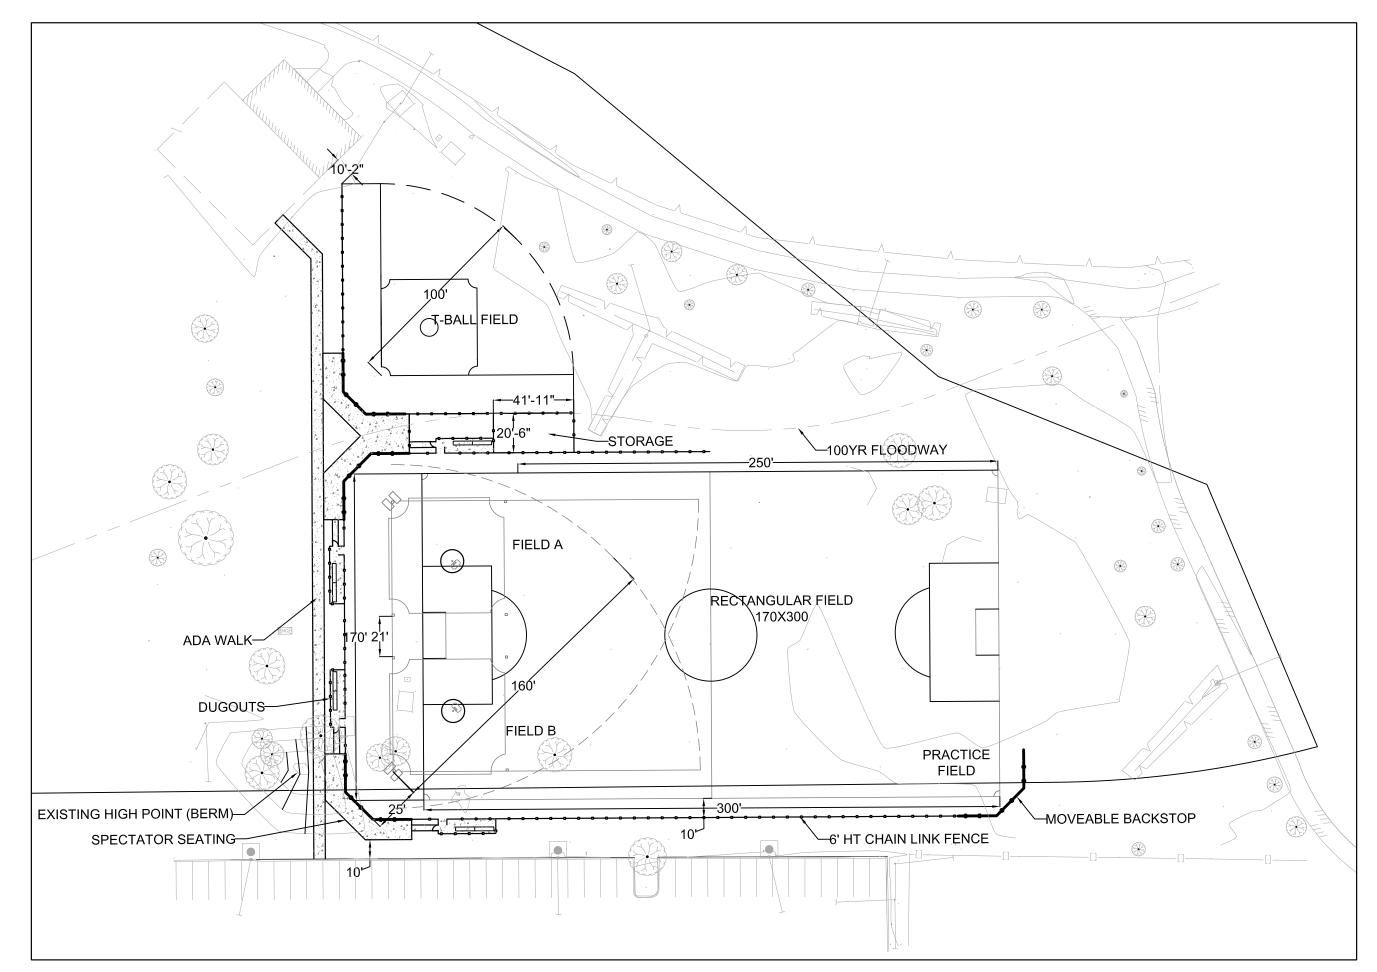

- 4. Items for Individual Consideration
  - a. Parks Master Plan update and discussion
- 5. Next Meeting Date: April 3, 2025
- 6. Adjournment

I, Maria Thorne, Parks and Recreation Administrative Assistant, City of Jersey Village, do hereby certify that the foregoing notice was posted in a place convenient to the public at City Hall on the 12<sup>th</sup> day of March 2025 at 1:00pm.

Additionally, the committee considered possible dates to begin discussions on the Parks Master Plan. Options included a Special meeting on March 26 at 6:30 PM, or at the regular April 3 PARAC meeting at 5:30 PM. The committee selected March 26 at 6:30 PM for the discussion.

#### **Next Meeting Date**

Parks Master Plan presentation and discussion: Wednesday, March 26, 2025 at 6:30PM. Next Regular PARAC meeting: Thursday, April 3, 2025 at 5:30 PM