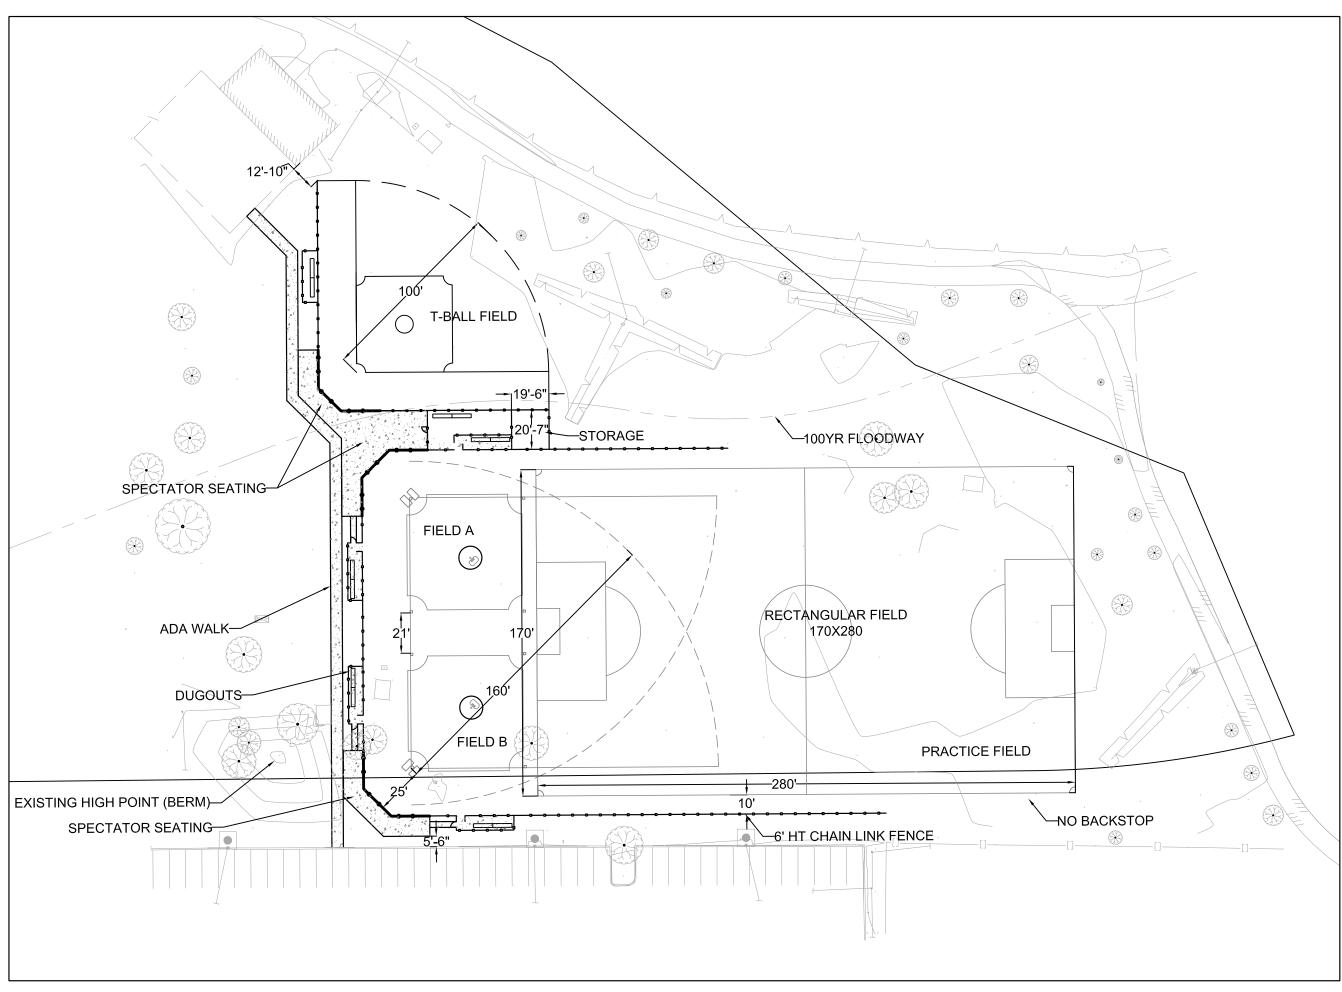

- 4. Items for Individual Consideration
  - a. Parks Master Plan update and discussion
- 5. Next Meeting Date: April 3, 2025
- 6. Adjournment

I, Maria Thorne, Parks and Recreation Administrative Assistant, City of Jersey Village, do hereby certify that the foregoing notice was posted in a place convenient to the public at City Hall on the 12<sup>th</sup> day of March 2025 at 1:00pm.

Additionally, the committee considered possible dates to begin discussions on the Parks Master Plan. Options included a Special meeting on March 26 at 6:30 PM, or at the regular April 3 PARAC meeting at 5:30 PM. The committee selected March 26 at 6:30 PM for the discussion.

#### **Next Meeting Date**

Parks Master Plan presentation and discussion: Wednesday, March 26, 2025 at 6:30PM. Next Regular PARAC meeting: Thursday, April 3, 2025 at 5:30 PM